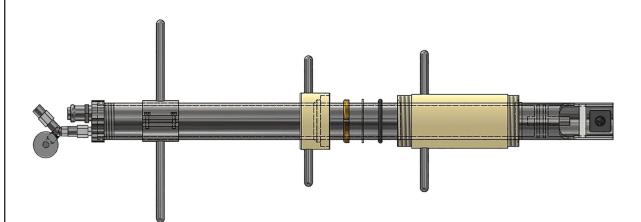

#### 3D model

B028-01032023

| Description                     | Operable pressure (kPa) | Voltage<br>(V) | Weight<br>(kg) | Catalogue nr. |
|---------------------------------|-------------------------|----------------|----------------|---------------|
| Gas Cam 003 - inspection camera | up to 300               | 14,8           | 8,1            | GASCAM003     |