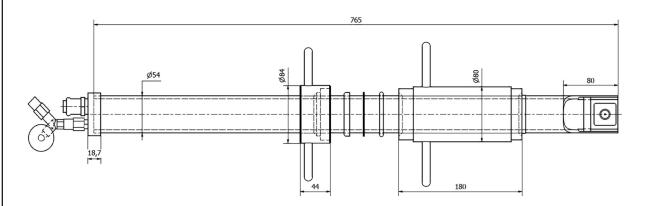

to the pipeline, ball valve DN65 is required.

Device weights 8,1kg and uses 14,8V rechargeable battery to power up.

Camera is equipped with LED lighting, video is transmitted wirelessly using WIFI into computer (Windows is supported), tablet or smartphone (iOS and Android are supported).

Supported apps PSS Smart (for Windows) and DMSS (iOS and Android) allow to save video records or pictures.

#### 3D model





B028-01032023







| Description                     | Operable pressure (kPa) | Voltage<br>(V) | Weight<br>(kg) | Catalogue nr. |
|---------------------------------|-------------------------|----------------|----------------|---------------|
| Gas Cam 003 - inspection camera | up to 300               | 14,8           | 8,1            | GASCAM003     |



# Technical drawing



### Camera records

Inpurities found in steel pipeline