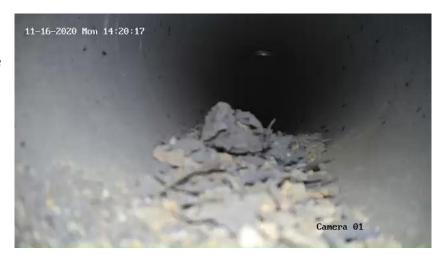

hts 8,1kg and uses 14,8V rechargeable battery to power up.

Camera is equipped with LED lighting, video is transmitted wirelessly using WIFI into computer (Windows is supported), tablet or smartphone (iOS and Android are supported).

Supported apps PSS Smart (for Windows) and DMSS (iOS and Android) allow to save video records or pictures.

#### 3D model





B028-01032023







| Description                     | Operable pressure (kPa) | Voltage<br>(V) | Weight<br>(kg) | Catalogue nr. |
|---------------------------------|-------------------------|----------------|----------------|---------------|
| Gas Cam 003 - inspection camera | up to 300               | 14,8           | 8,1            | GASCAM003     |



# Technical drawing



### Camera records

Inpurities found in steel pipeline