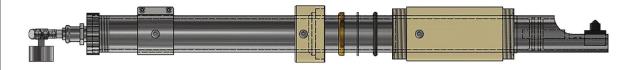

## Description and using

Gas Cam 003 is unique type of camera specially developed for inspection of gas pipelines.

It can easily reveal defects and inpurities inside the pipeline.

Camera operates inside low and medium pressure gas pipelines up to 300kPa.

Monitoring takes place during the full operation of the gas pipeline.

To insert into the pipeline, ball valve DN65 is required.

Device weights 8,1kg and uses 14,8V rechargeable battery to power up.

Camera is equipped with LED lighting, video is transmitted wirelessly using WIFI into computer (Windows is supported), tablet or smartphone (iOS and Android are supported).

#### 3D model

B028-01032023

| Description                     | Operable pressure (kPa) | Voltage<br>(V) | Weight<br>(kg) | Catalogue nr. |
|---------------------------------|-------------------------|----------------|----------------|---------------|
| Gas Cam 003 - inspection camera | up to 300               | 14,8           | 8,1            | GASCAM003     |