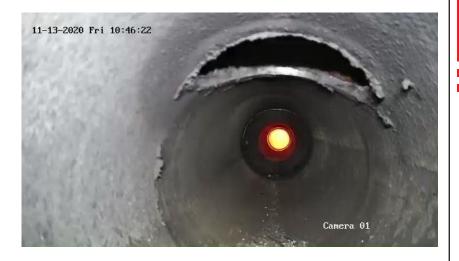

s 8,1kg and uses 14,8V rechargeable battery to power up.

Camera is equipped with LED lighting, video is transmitted wirelessly using WIFI into computer (Windows is supported), tablet or smartphone (iOS and Android are supported).

Supported apps PSS Smart (for Windows) and DMSS (iOS and Android) allow to save video records or pictures.

#### 3D model





B028-01032023







| Description                     | Operable pressure (kPa) | Voltage<br>(V) | Weight<br>(kg) | Catalogue nr. |
|---------------------------------|-------------------------|----------------|----------------|---------------|
| Gas Cam 003 - inspection camera | up to 300               | 14,8           | 8,1            | GASCAM003     |



# Technical drawing



### Camera records

Inpurities found in steel pipeline